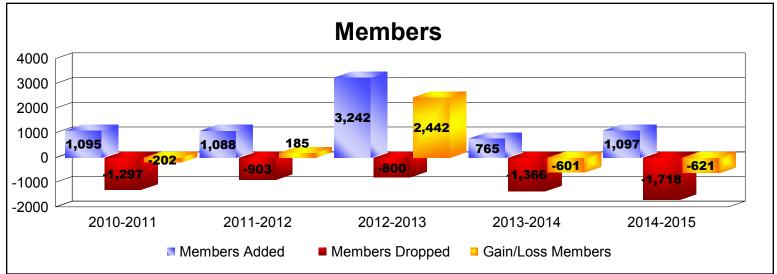

District 324B1 As of June 2015 Cumulative

| Year      | New<br>Clubs | Dropped<br>Clubs | Gain/<br>Loss<br>Clubs | New<br>Members | Charter<br>Members | Reinstate<br>Members | Transfer<br>Members | Total<br>Member<br>Added | Total<br>Members<br>Dropped | Gain/<br>Loss<br>Members |
|-----------|--------------|------------------|------------------------|----------------|--------------------|----------------------|---------------------|--------------------------|-----------------------------|--------------------------|
| 2010-2011 | 11           | -12              | -1                     | 682            | 272                | 132                  | 9                   | 1095                     | -1297                       | -202                     |
| 2011-2012 | 4            | -7               | -3                     | 706            | 124                | 243                  | 15                  | 1088                     | -903                        | 185                      |
| 2012-2013 | 10           | -3               | 7                      | 2594           | 399                | 234                  | 15                  | 3242                     | -800                        | 2442                     |
| 2013-2014 | 3            | -2               | 1                      | 481            | 218                | 49                   | 17                  | 765                      | -1366                       | -601                     |
| 2014-2015 | 9            | -6               | 3                      | 658            | 266                | 154                  | 19                  | 1097                     | -1718                       | -621                     |
| Average   | 7            | -6               | 1                      | 1024           | 256                | 162                  | 15                  | 1457                     | -1217                       | 241                      |