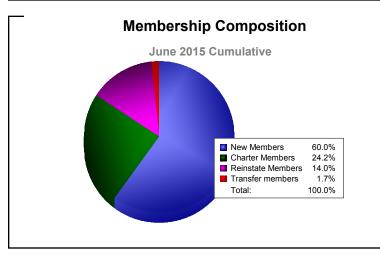

District 324B1 As of June 2015 Cumulative

| Year      | New<br>Clubs | Dropped<br>Clubs | Gain/<br>Loss<br>Clubs | New<br>Members | Charter<br>Members | Reinstate<br>Members | Transfer<br>Members | Total<br>Member<br>Added | Total<br>Members<br>Dropped | Gain/<br>Loss<br>Members |
|-----------|--------------|------------------|------------------------|----------------|--------------------|----------------------|---------------------|--------------------------|-----------------------------|--------------------------|
| 2010-2011 | 11           | -12              | -1                     | 682            | 272                | 132                  | 9                   | 1095                     | -1297                       | -202                     |
| 2011-2012 | 4            | -7               | -3                     | 706            | 124                | 243                  | 15                  | 1088                     | -903                        | 185                      |
| 2012-2013 | 10           | -3               | 7                      | 2594           | 399                | 234                  | 15                  | 3242                     | -800                        | 2442                     |
| 2013-2014 | 3            | -2               | 1                      | 481            | 218                | 49                   | 17                  | 765                      | -1366                       | -601                     |
| 2014-2015 | 9            | -6               | 3                      | 658            | 266                | 154                  | 19                  | 1097                     | -1718                       | -621                     |
| Average   | 7            | -6               | 1                      | 1024           | 256                | 162                  | 15                  | 1457                     | -1217                       | 241                      |