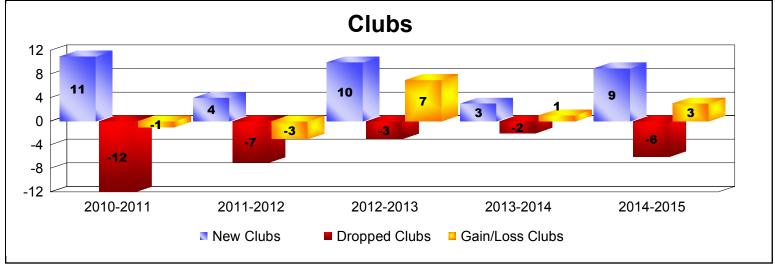

District 324B1 As of June 2015 Cumulative

| Year      | New<br>Clubs | Dropped<br>Clubs | Gain/<br>Loss<br>Clubs | New<br>Members | Charter<br>Members | Reinstate<br>Members | Transfer<br>Members | Total<br>Member<br>Added | Total<br>Members<br>Dropped | Gain/<br>Loss<br>Members |
|-----------|--------------|------------------|------------------------|----------------|--------------------|----------------------|---------------------|--------------------------|-----------------------------|--------------------------|
| 2010-2011 | 11           | -12              | -1                     | 682            | 272                | 132                  | 9                   | 1095                     | -1297                       | -202                     |
| 2011-2012 | 4            | -7               | -3                     | 706            | 124                | 243                  | 15                  | 1088                     | -903                        | 185                      |
| 2012-2013 | 10           | -3               | 7                      | 2594           | 399                | 234                  | 15                  | 3242                     | -800                        | 2442                     |
| 2013-2014 | 3            | -2               | 1                      | 481            | 218                | 49                   | 17                  | 765                      | -1366                       | -601                     |
| 2014-2015 | 9            | -6               | 3                      | 658            | 266                | 154                  | 19                  | 1097                     | -1718                       | -621                     |
| Average   | 7            | -6               | 1                      | 1024           | 256                | 162                  | 15                  | 1457                     | -1217                       | 241                      |